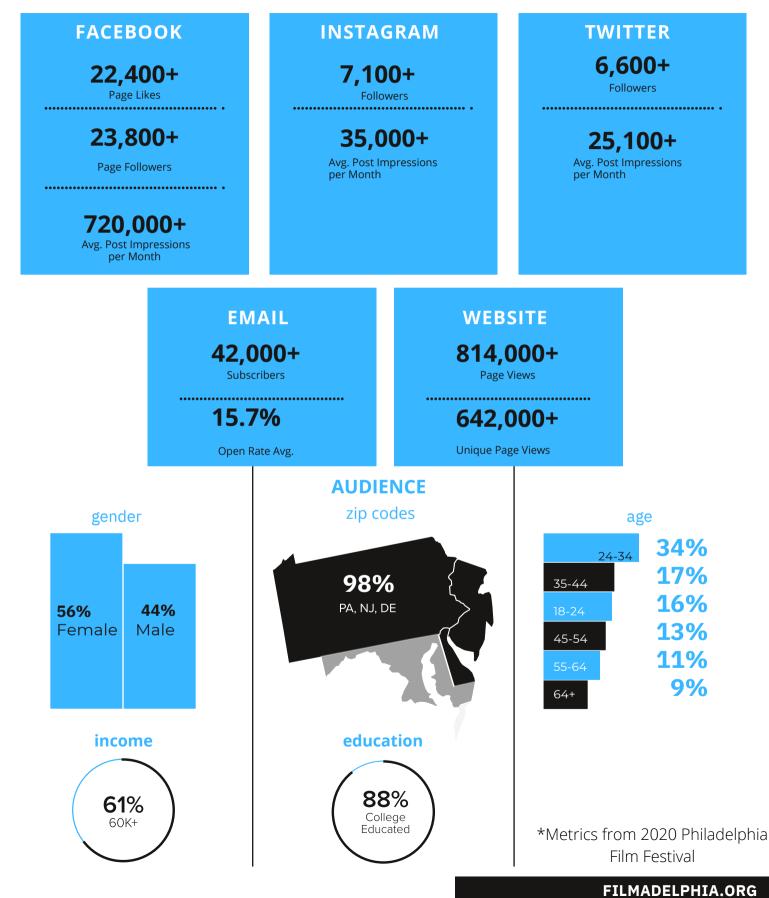

#### 2020 PHILADELPHIA FILM FESTIVAL PUBLICITY OVERVIEW

THE RESULTS

7 Press Releases 30 Press Badges 110+ Breaks 10 Interviews

#### PRINT

15 Print Features & Mentions

The Philadelphia Inquirer

BROADCAST

10+ Radio/Television Features & Mentions

#### ONLINE

125+ Online Features & Mentions

30+ Features, 20+ Mentions, 25+ Reviews, 50+ Press Social Media Mentions

Hollywood

PHILADELPHIA ENVIRONMENTAL FILMFESTIVAL