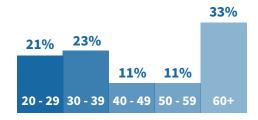

Irishman



Moonlight



Murderball



**Nomadland** 



Oldboy



**Parasite** 



Roma



Silver Linings Playbook

PAST FESTIVAL FILMS

# BY THE NUMBERS

- **32** consecutive years celebrating the Philadelphia Film Festival
- 25,000+ Festival attendees through our doors
  - 100+ new and innovative film titles
  - 3,000+ students served through Festival Field trips annually
    - 11 years of Festival Field Trips
    - 49 schools participating in Festival Field Trips

## MARKETING METRICS

\*from Q2 of 2023



365,090 page views 286,977 unique page views



60K+ subscribers 40% average open rate





15K+ followers 321K+ avg. post impressions per month



7.2K+ followers 20K+ avg. post impressions per month

# **DEMOGRAPHICS**

\*from July 2022



#### **EDUCATION**



#### **AGE GROUP**



#### LOCATION



THE NUMBERS 5

# **PUBLICITY & ASSETS**

#### THE RESULTS

11 Press Releases | 81 Press Badges 4 Red Carpets | 170+ Breaks | 5 Influencer Partnerships 106,390+ Total Potential Reach | 595,200+ Total Median Value

**PRINT** 

9 print features & mentions

The Philadelphia Inquirer



**BROADCAST** 

60+ radio & television features & mentions









ONLINE

81+ of online features & mentions





















**PUBLICITY & ASSETS** 

# PHILADELPHIA FILM FESTIVAL SPONSORSHIP LEVELS & BENEFITS

All levels of sponsorship receive logo or name recognition in the Festival trailer shown before each film, in the Program Guide, and on the Festival landing page on PFS website.

#### TITLE • \$250,000

- Exclusive Festival Title Opportunity
- Logo on festival lanyards
- Presentati