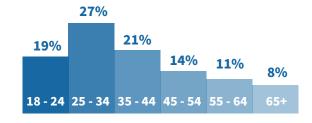

| х                   | х                 |

#### BY THE NUMBERS

- 32 consecutive years celebrating the Philadelphia Film Festival
- 25,000+ Festival attendees through our doors
  - **100+** new and innovative film titles
  - 3,000+ students served through Festival Field trips annually
    - **11** years of Festival Field Trips
    - 49 schools participating in Festival Field Trips

#### **MARKETING METRICS**

\*from Q1 of 2023



24K+ followers 220K+ avg. post impressions per month



13.5K+ followers 321K+ avg. post impressions per month



7.2K+ followers 20K+ avg. post impressions per month



46K+ subscribers 30% average open rate

#### **DEMOGRAPHICS**

\*from October 2022

365,090 page views 286,977 unique page views

#### **LOCATION**



#### AGE







THE NUMBERS 5

#### **PUBLICITY & ASSETS**

#### THE RESULTS

11 Press Releases | 81 Press Badges 4 Red Carpets | 170+ Breaks | 5 Influencer Partnerships 106,390+ Total Potential Reach | 595,200+ Total Median Value

**PRINT** 

9 print features & mentions

The Philadelphia Inquirer



**BROADCAST** 

60+ radio & television features & mentions









ONLINE

81+ of online features & mentions





















**PUBLICITY & ASSETS** 

# FESTIVAL

11 DAYS. 100+ FILMS. MADE FOR PHILLY.

OCTOBER 19-29, 2023

FOR SPONSORSHIP INQUIRIES: SPONSORSHIP@FILMADELPHIA.ORG

FOR UPDATES VISIT WWW.FILMADELPHIA.ORG