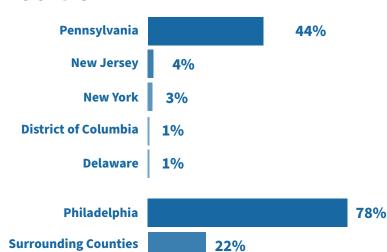

|                                     | х                   | х                 |

#### BY THE NUMBERS

- 32 consecutive years celebrating the Philadelphia Film Festival
- 25,000+ Festival attendees through our doors
  - **100+** new and innovative film titles
  - 3,000+ students served through Festival Field trips annually
    - **11** years of Festival Field Trips
    - 49 schools participating in Festival Field Trips

#### **MARKETING METRICS**

\*from Q1 of 2023



24K+ followers 220K+ avg. post impressions per month



13.5K+ followers 321K+ avg. post impressions per month



7.2K+ followers 20K+ avg. post impressions per month



46K+ subscribers 30% average open rate

#### **DEMOGRAPHICS**

\*from October 2022

365,090 page views 286,977 unique page views

#### **LOCATION**



#### AGE







THE NUMBERS 5

#### **PUBLICITY & ASSETS**

#### THE RESULTS

11 Press Releases | 81 Press Badges 4 Red Carpets | 170+ Breaks | 5 Influencer Partnerships 106,390+ Total Potential Reach | 595,200+ Total Median Value

**PRINT** 

9 print features & mentions

The Philadelphia Inquirer



**BROADCAST** 

60+ radio & television features & mentions









ONLINE

81+ of online features & mentions





















**PUBLICITY & ASSETS** 

# FESTIVAL

11 DAYS. 100+ FILMS. MADE FOR PHILLY.

OCTOBER 19-29, 2023

FOR SPONSORSHIP INQUIRIES: SPONSORSHIP@FILMADELPHIA.ORG

FOR UPDATES VISIT WWW.FILMADELPHIA.ORG